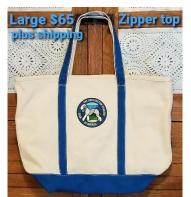

## And back by popular demand, a breed favorite...

Lands End Zipper top embroidered totes. Three sizes and three colors available. Please contact Linda Freeman for ordering details at LMFreeman1959@gmail.com. LIMITED SUPPLIES!

**Xtra Large**, Lands End, **Black** straps, **True Navy** straps **or Rich Red** straps, canvas tote, zipper top, \$70 plus shipping Large, Lands End, Black straps, True Navy Straps or Rich Red straps, canvas tote, zipper top, \$65 plus shipping *Medium*, Lands End, Black Straps, True Navy straps or Rich Red straps, canvas tote, zipper top, \$55 plus shipping

Also Available in XL, \$70 plus shipping

Rich Red strap canvas totes, XL - \$70; Large - \$65; Medium - \$55; plus shipping