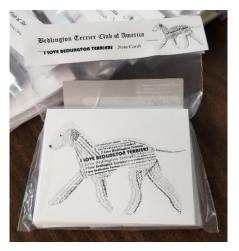

l Love Bedlington Terriers folded note cards, 4"x 5.5", set of 10 cards and envelopes, \$15 plus shipping

"Stained Glass Style", BTCA, 1.25", badge, \$10 plus shipping Badges shown actual size.

"Bronze/Grey Style", BTCA, 1.25", Badge, \$7.50 plus shipping