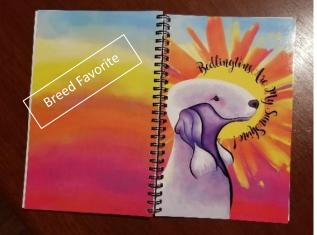

Bedlingtons Are My Sunshine spiral notebook, 6"x 8.5"; 80 lined pages, \$10 plus shipping

With Dec 11, 2020 BTCA Specialty information

Without Specialty Information

Bedlingtons Are My Sunshine folded note cards, 4"x5.5", set of 10 cards and envelopes, \$15 plus shipping