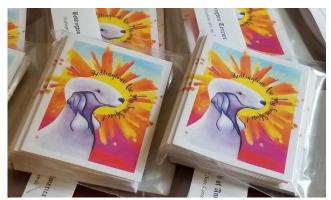

Bedlingtons Are My Sunshine spiral notebook, 6"x 8.5"; 80 lined pages, \$10 plus shipping

With Dec 11, 2020 BTCA Specialty information

Without Specialty Information

Bedlingtons Are My Sunshine folded note cards, 4"x5.5", set of 10 cards and envelopes, \$15 plus shipping