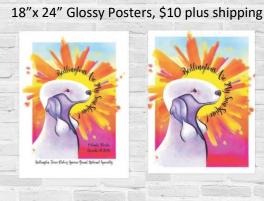

Bedlingtons Are My Sunshine spiral notebook, 6"x 8.5"; 80 lined pages, \$10 plus shipping

With Dec 11, 2020 BTCA Specialty information

Without Specialty Information

Bedlingtons Are My Sunshine folded note cards, 4"x5.5", set of 10 cards and envelopes, \$15 plus shipping