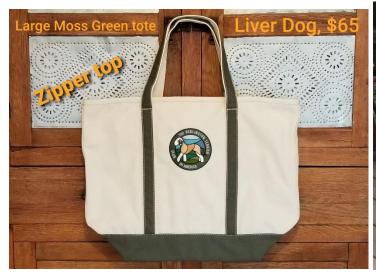

## And back by popular demand, a breed favorite...

Lands End Zipper top embroidered totes. Three sizes and three colors available. Please contact Linda Freeman for ordering details at LMFreeman1959@gmail.com. LIMITED SUPPLIES!

**Xtra Large**, Lands End, **Black** straps, **True Navy** straps **or Rich Red** straps, canvas tote, zipper top, \$70 plus shipping Large, Lands End, Black straps, True Navy Straps or Rich Red straps, canvas tote, zipper top, \$65 plus shipping *Medium*, Lands End, Black Straps, True Navy straps or Rich Red straps, canvas tote, zipper top, \$55 plus shipping