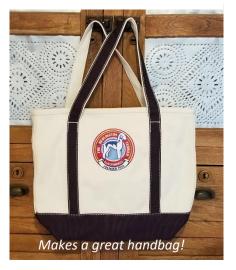

## And back by popular demand, a breed favorite...

Lands End Zipper top embroidered totes. Three sizes and three colors available. Please contact Linda Freeman for ordering details at LMFreeman1959@gmail.com. LIMITED SUPPLIES!

**Xtra Large**, Lands End, **Black** straps, **True Navy** straps **or Rich Red** straps, canvas tote, zipper top, \$70 plus shipping Large, Lands End, Black straps, True Navy Straps or Rich Red straps, canvas tote, zipper top, \$65 plus shipping *Medium*, Lands End, Black Straps, True Navy straps or Rich Red straps, canvas tote, zipper top, \$55 plus shipping

Also Available in XL, \$70 plus shipping

Rich Red strap canvas totes, XL - \$70; Large - \$65; Medium - \$55; plus shipping