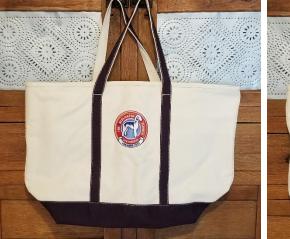

## And back by popular demand, a breed favorite...

Lands End Zipper top embroidered totes. Three sizes and three colors available. Please contact Linda Freeman for ordering details at LMFreeman1959@gmail.com. LIMITED SUPPLIES!

**Xtra Large**, Lands End, **Black** straps, **True Navy** straps **or Rich Red** straps, canvas tote, zipper top, \$70 plus shipping Large, Lands End, Black straps, True Navy Straps or Rich Red straps, canvas tote, zipper top, \$65 plus shipping *Medium*, Lands End, Black Straps, True Navy straps or Rich Red straps, canvas tote, zipper top, \$55 plus shipping

Also Available in XL, \$70 plus shipping

Rich Red strap canvas totes, XL - \$70; Large - \$65; Medium - \$55; plus shipping