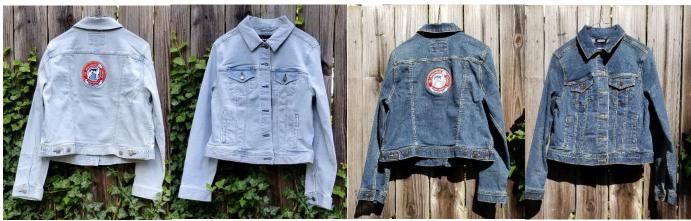

ALL MERCHANDISE IS UNIQUE & EXCLUSIVE

NEW DESIGNS FOR 2021! Available in Green/ Liver dog or Blue/ Blue dog

Limited Edition Items, Exclusive to the BTCA!

*Embroidered Prescott Indigo Blue Denim Ladies Jacket (Left) and Embroidered Weathered Indigo Blue Denim Ladies Jacket (Right), Lands End, \$105 plus shipping. Available in small only.* 