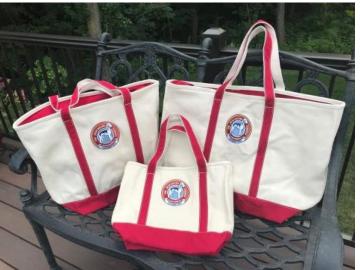

## And back by popular demand, a breed favorite...

Lands End Zipper top embroidered totes. Three sizes and three colors available. Please contact Linda Freeman for ordering details at LMFreeman1959@gmail.com. LIMITED SUPPLIES!

Also Available in XL, \$70 plus shipping

Rich Red strap canvas totes, XL - \$70; Large - \$65; Medium - \$55; plus shipping