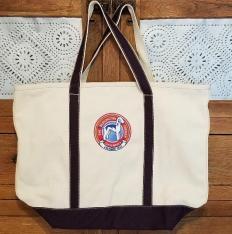

## And back by popular demand, a breed favorite...

Lands End Zipper top embroidered totes. Three sizes and three colors available. Please contact Linda Freeman for ordering details at LMFreeman1959@gmail.com. LIMITED SUPPLIES!

**Xtra Large**, Lands End, **Black** straps, **True Navy** straps **or Rich Red** straps, canvas tote, zipper top, \$70 plus shipping Large, Lands End, Black straps, True Navy Straps or Rich Red straps, canvas tote, zipper top, \$65 plus shipping *Medium*, Lands End, Black Straps, True Navy straps or Rich Red straps, canvas tote, zipper top, \$55 plus shipping

Also Available in XL, \$70 plus shipping

Rich Red strap canvas totes, XL - \$70; Large - \$65; Medium - \$55; plus shipping