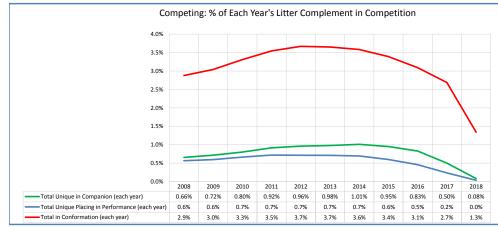

|             | All Breeds (AKC only)                                                           |                      |                            |                            |                            |                            |                            |                            |                            |                            |                            |                            |                                                                                        |
|-------------|---------------------------------------------------------------------------------|----------------------|----------------------------|----------------------------|----------------------------|----------------------------|----------------------------|----------------------------|----------------------------|----------------------------|----------------------------|----------------------------|----------------------------------------------------------------------------------------|
|             | Metric                                                                          | 2008                 | 2009                       | 2010                       | 2011                       | 2012                       | 2013                       | 2014                       | 2015                       | 2016                       | 2017                       | 2018                       | Notes                                                                                  |
| \$          | Registered Litters                                                              | 353,263              | 310,566                    | 274,307                    | 245,210                    | 227,816                    | 215,709                    | 210,856                    | 211,708                    | 224,583                    | 240,061                    | 250,886                    | # AKC litters registered each year                                                     |
|             | Litter Complement                                                               | 1,694,657            | 1,498,637                  | 1,337,792                  | 1,211,543                  | 1,142,199                  | 1,095,662                  | 1,083,437                  | 1,102,724                  | 1,197,514                  | 1,300,468                  | 1,357,389                  | # Pups in each year's litters (known as the "Complement")                              |
|             | Average Complement                                                              | 4.80                 | 4.83                       | 4.88                       | 4.94                       | 5.01                       | 5.08                       | 5.14                       | 5.21                       | 5.33                       | 5.42                       | 5.41                       | Average # of pups per litter                                                           |
|             | Individually Registered Pups (to date)                                          | 655,034              | 566,781                    | 508,049                    | 483,475                    | 455,208                    | 450,698                    | 455,497                    | 466,557                    | 505,979                    | 514,914                    | 365,288                    | # Pups from each year's litters individually registered (to date)                      |
|             | Actual Return Rate (to date)                                                    | 38.7%                | 37.8%                      | 38.0%                      | 39.9%                      | 39.9%                      | 41.1%                      | 42.0%                      | 42.3%                      | 42.3%                      | 39.6%                      | 26.9%                      | % Pups from each year's litters individually registered (to date)                      |
| ats         | Limited Registrations (to date)                                                 | 76,697               | 73,715                     | 69,865                     | 73,257                     | 75,270                     | 78,945                     | 84,706                     | 95,212                     | 110,238                    | 121,064                    | 99,916                     | # Limited Registrations from each year's litters (to date)                             |
| d Stat      | % Complement Registered Limited (to date)                                       | 4.5%                 | 4.9%                       | 5.2%                       | 6.0%                       | 6.6%                       | 78,943                     | 7.8%                       | 8.6%                       | 9.2%                       | 9.3%                       | ,                          | % Pups from each year's litters Registered as Limited (to date)                        |
| lated       | Revoked Limited (to date)                                                       | 1,496                | 1,560                      | 1,311                      | 1,444                      | 1,456                      | 1,597                      | 1,710                      | 1,888                      | 1,673                      | 1,099                      | 394                        | # Revoked Limited Dogs from each year's litters (to date)                              |
| Litter Rela | Litters from Revoked Limited (to date)                                          | 1,400                | 1,421                      | 1,220                      | 1,311                      | 1,348                      | 1,497                      | 1,597                      | 1,755                      | 1,582                      | 1,053                      |                            | Litters involving each year's Revoked Limited (to date)                                |
|             | Complement Bitches Bred                                                         | 99,583               | 89,683                     | 81,504                     | 77,088                     | 76.981                     | 75,365                     | 74,420                     | 70,771                     | 61,728                     | 30,793                     | 4.117                      | Bitches from each year's litters that have been bred (to date)                         |
|             | Complement Digs Bred                                                            | 58,465               | 51,204                     | 45,879                     | 42,283                     | 40,500                     | 38,527                     | 37,359                     | 35,490                     | 32,822                     | 20,689                     | 3,016                      | Males from each year's litters that have been bred (to date)                           |
| ≓           | Total Complement Bred (to date)                                                 | 158,048              | 140,887                    | 127,383                    | 119,371                    | 117,481                    | 113,892                    | 111,779                    | 106,261                    | 94,550                     | 51,482                     |                            | Total from each year's litters that have been bred (to date)                           |
| ø           | % Complement Bred (to date)                                                     | 9.3%                 | 9.4%                       | 9.5%                       | 9.9%                       | 10.3%                      | 10.4%                      | 10.3%                      | 9.6%                       | 7.9%                       | 4.0%                       | 0.5%                       | % of each year's litters that have been bred (to date)                                 |
| *s          | Complement Bitches in Conformation                                              | 27,171               | 25,537                     | 24,710                     | 23,958                     | 23,384                     | 22,619                     | 21,880                     | 21,330                     | 20,990                     | 20,051                     | 10,277                     | # Bitches from each year's litters in Conformation (to date)                           |
| ē           | Complement Digs in Conformation                                                 | 21,605               | 20,041                     | 19,551                     | 18,997                     | 18,519                     | 17,381                     | 16,932                     | 16,053                     | 16,011                     | 14,894                     | 7,928                      | # Males from each year's litters in Conformation (to date)                             |
| Ĕ           | Total Complement in Conformation (to date)                                      | 48,776               | 45,578                     | 44,261                     | 42,955                     | 41,903                     | 40,000                     | 38,812                     | 37,383                     | 37,001                     | 34,945                     | ,                          | Total from each year's litters in Conformation (to date)                               |
| -           | % Complement in Conformation (to date)                                          | 2.9%                 | 3.0%                       | 3.3%                       | 3.5%                       | 3.7%                       | 3.7%                       | 3.6%                       | 3.4%                       | 3.1%                       | 2.7%                       | 1.3%                       |                                                                                        |
|             | Total Complement in Companion (to date)                                         | 11,105               | 10,727                     | 10,719                     | 11,092                     | 10,996                     | 10,716                     | 10,953                     | 10,482                     | 9,914                      | 6,527                      | 1,115                      | Total from each year's litters in Companion (to date)                                  |
|             | % Complement in Companion (to date)                                             | 0.66%                | 0.72%                      | 0.80%                      | 0.92%                      | 0.96%                      | 0.98%                      | 1.01%                      | 0.95%                      | 0.83%                      | 0.50%                      | 0.08%                      | % of each year's litters in Companion (to date)                                        |
|             | Total Complement Placing in Performance (to date)                               | 9,608                | 8,948                      | 8,905                      | 8,719                      | 8,148                      | 7,790                      | 7,527                      | 6,620                      | 5,493                      | 3,071                      | 484                        | Total from each year's litters placing in Performance (to date)                        |
|             | % Complement Placing in Performance (to date)                                   | 0.6%                 | 0.6%                       | 0.7%                       | 0.7%                       | 0.7%                       | 0.7%                       | 0.7%                       | 0.6%                       | 0.5%                       | 0.2%                       |                            | % of each year's litters placing in Performance (to date)                              |
|             |                                                                                 |                      |                            |                            |                            |                            |                            |                            | •                          |                            |                            |                            |                                                                                        |
|             | AKC Dog Registrations                                                           | 699,564              | 632,524                    | 546,482                    | 517,480                    | 480,689                    | 465,652                    | 463,592                    | 473,207                    | 510,691                    | 546,256                    |                            | # Registered from AKC Litters during each year                                         |
|             | FSS Registrations                                                               | 8,730                | 5,327                      | 4,059                      | 4,481                      | 3,995                      | 2,646                      | 3,028                      | 1,673                      | 415                        | 348                        |                            | # of FSS Dog Registrations each year                                                   |
|             | Conditional Registrations                                                       | 3,073                | 2,577                      | 2,187                      | 2,059                      | 1,971                      | 1,911                      | 2,194                      | 2,206                      | 2,414                      | 2,585                      |                            | # of Conditional Registrations each year                                               |
|             | Open Registrations<br>Foreign Registrations                                     | 1,338<br>7,695       | 1,042<br>7,028             | 1,375<br>6,768             | 1,334<br>6,502             | 1,650<br>7,011             | 1,623<br>6,732             | 1,552<br>7,082             | 2,305<br>7,774             | 1,827<br>9.054             | 1,599<br>9,996             |                            | # of Open Registrations each year<br># of Foreign-born Registrations each year         |
|             | Total Dogs Registered                                                           | 720,400              | 648,498                    | 560,871                    | 531,856                    | 495,316                    | 478,564                    | 477,448                    | 487,165                    | 524,401                    | 560,784                    | 580,446                    | Total Dog Registrations each year                                                      |
| ts          |                                                                                 |                      |                            |                            |                            |                            |                            |                            |                            |                            |                            |                            |                                                                                        |
| Sta         | Unique Bitches Bred (each year)<br>Unique Dogs Bred (each year)                 | 306,122              | 278,654<br>183.979         | 247,012<br>162,989         | 220,143<br>144,984         | 202,815<br>131.226         | 191,184                    | 185,589                    | 185,793<br>116.388         | 195,264                    | 206,528<br>124,323         |                            | Unique # bitches bred each year<br>Unique # males bred each year                       |
|             | Total Bred (each year)                                                          | 201,042              |                            |                            | 365,127                    | - / -                      | 122,939<br>314,123         | 118,079                    | 302,181                    | 119,477<br>314,741         | 330,851                    | -1                         | Unique # bred each year                                                                |
| ated        | Total Bred (each year)                                                          | 507,164              | 462,633                    | 410,001                    | 365,127                    | 334,041                    | 314,123                    | 303,668                    | 302,181                    | 314,741                    | 330,851                    | 344,274                    | Unique # bieu each year                                                                |
| Rel         | Unique Bitches in Conformation (each year)                                      | 72,217               | 69,234                     | 66,391                     | 64,631                     | 62,788                     | 60,897                     | 58,672                     | 57,167                     | 55,943                     | 54,822                     | 54,356                     | Unique # of bitches in Conformation each year                                          |
|             | Unique Dogs in Conformation (each year)                                         | 60,503               | 57,647                     | 55,070                     | 53,902                     | 52,889                     | 50,740                     | 48,568                     | 46,817                     | 45,272                     | 44,063                     |                            | Unique # of males in Conformation each year                                            |
| Dog         | Total Unique in Conformation (each year)                                        | 132,720              | 126,881                    | 121,461                    | 118,533                    | 115,677                    | 111,637                    | 107,240                    | 103,984                    | 101,215                    | 98,885                     | 97,667                     | Unique # in Conformation each year                                                     |
| a<br>S      | % Change Conformation                                                           |                      | -4.4%                      | -4.3%                      | -2.4%                      | -2.4%                      | -3.5%                      | -3.9%                      | -3.0%                      | -2.7%                      | -2.3%                      | -1.2%                      | YOY % Change Conformation total dogs                                                   |
| ťs          |                                                                                 |                      |                            |                            |                            |                            |                            |                            |                            |                            |                            |                            |                                                                                        |
| # 8         | Unique Bitches in Companion (each year)<br>Unique Dogs in Companion (each year) | 13,241<br>13.376     | 13,395<br>13,562           | 12,730<br>12,924           | 12,659<br>12,676           | 12,658<br>12,493           | 13,204<br>12,857           | 13,592<br>13,233           | 13,281<br>13.016           | 14,245<br>13,573           | 15,825<br>14,988           |                            | Unique # of bitches in Companion each year<br>Unique # of males in Companion each year |
| ã           | Total Unique in Companion (each year)                                           | 26,617               | 26,957                     | 25,654                     | 25,335                     | 25,151                     | 26,061                     | 26,825                     | 26,297                     | 27,818                     | 30,813                     |                            | Unique # in Companion each year                                                        |
|             | % Change Companion                                                              | 20,017               | 1.3%                       | -4.8%                      | -1.2%                      | -0.7%                      | 3.6%                       | 20,823                     | -2.0%                      | 5.8%                       | 10.8%                      |                            | YOY % Change Companion total dogs                                                      |
|             | Unique Bitches Placing in Performance (each year)                               | 20,159               | 19,968                     | 19,803                     | 20,408                     | 20,636                     | 20,354                     | 19,980                     | 19,694                     | 19,554                     | 19,022                     | 18,920                     | Unique # of bitches placing in Performance each year                                   |
|             | Unique Dogs Placing in Performance (each year)                                  | 18,402               | 19,968                     | 19,803                     | 20,408                     | 19,002                     | 20,354                     | 19,980                     | 19,694                     | 19,554                     | 19,022                     | 18,920                     | Unique # of males placing in Performance each year                                     |
|             | Total Unique Placing in Performance (each year)                                 | 38,561               | 38,219                     | 38,171                     | 39,180                     | 39,638                     | 39,206                     | 38,723                     | 37,956                     | 37,626                     | 36,488                     |                            | Unique # placing in Performance each year                                              |
|             | % Change Performance                                                            |                      | -0.9%                      | -0.1%                      | 2.6%                       | 1.2%                       | -1.1%                      | -1.2%                      | -2.0%                      | -0.9%                      | -3.0%                      |                            | YOY % Change Performance total dogs placing                                            |
|             | % Change YOY                                                                    | 2008                 | 2009                       | 2010                       | 2011                       | 2012                       | 2013                       | 2014                       | 2015                       | 2016                       | 2017                       | 2018                       |                                                                                        |
|             | Registered Litters                                                              | N/A                  | -12.1%                     | -11.7%                     | -10.6%                     | -7.1%                      | -5.3%                      | -2.2%                      | 0.4%                       | 6.1%                       | 6.9%                       | 4.5%                       | These 0/1s are calculated to the subscripts - these                                    |
|             | Litter Complement                                                               | N/A                  | -11.6%                     | -10.7%                     | -9.4%                      | -5.7%                      | -4.1%                      | -1.1%                      | 1.8%                       | 8.6%                       | 8.6%                       | 4.4%                       | These %'s are calculated to show the change<br>each year from the previous year.       |
|             | Registered Dogs                                                                 | N/A                  | -10.0%                     | -13.5%                     | -5.2%                      | -6.9%                      | -3.4%                      | 0.0%                       | 2.0%                       | 7.6%                       | 6.9%                       | 3.5%                       | each year nom the previous year.                                                       |
|             | % Change Relative 2008                                                          | 2008                 | 2009                       | 2010                       | 2011                       | 2012                       | 2013                       | 2014                       | 2015                       | 2016                       | 2017                       | 2018                       |                                                                                        |
|             |                                                                                 |                      |                            |                            |                            |                            |                            |                            |                            |                            |                            |                            |                                                                                        |
|             | Registered Litters                                                              | 0.0%                 | -12.1%                     | -22.4%                     | -30.6%                     | -35.5%                     | -38.9%                     | -40.3%                     | -40.1%                     | -36.4%                     | -32.0%                     | -29.0%                     | These %'s are calculated to show the change                                            |
|             |                                                                                 | 0.0%<br>0.0%<br>0.0% | -12.1%<br>-11.6%<br>-10.0% | -22.4%<br>-21.1%<br>-22.1% | -30.6%<br>-28.5%<br>-26.2% | -35.5%<br>-32.6%<br>-31.2% | -38.9%<br>-35.3%<br>-33.6% | -40.3%<br>-36.1%<br>-33.7% | -40.1%<br>-34.9%<br>-32.4% | -36.4%<br>-29.3%<br>-27.2% | -32.0%<br>-23.3%<br>-22.2% | -29.0%<br>-19.9%<br>-19.4% | These %'s are calculated to show the change<br>each year compared to 2008.             |