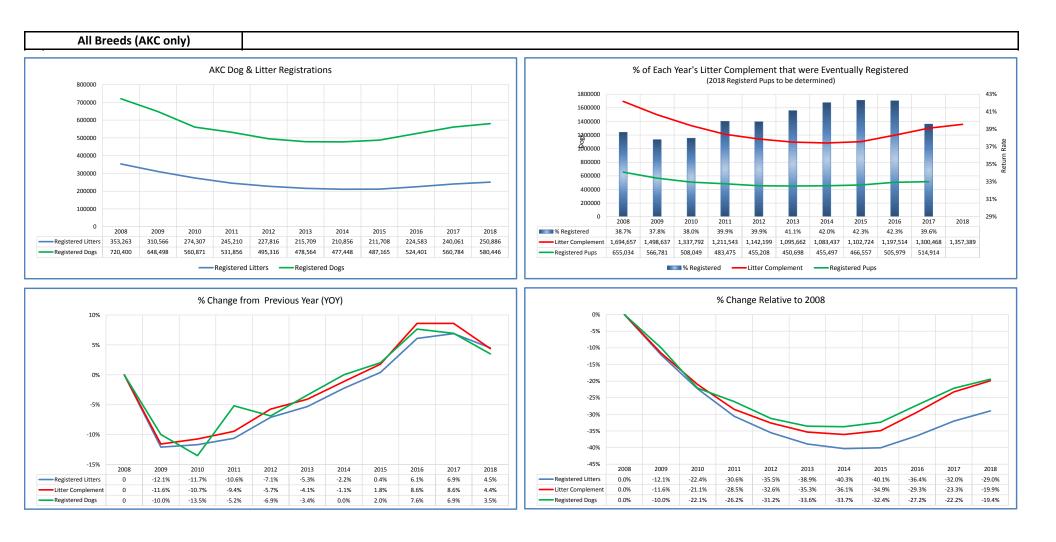

|             | All Breeds (AKC only)                                                           |                      |                            |                            |                            |                            |                            |                            |                            |                            |                            |                            |                                                                                        |
|-------------|---------------------------------------------------------------------------------|----------------------|----------------------------|----------------------------|----------------------------|----------------------------|----------------------------|----------------------------|----------------------------|----------------------------|----------------------------|----------------------------|----------------------------------------------------------------------------------------|
|             | Metric                                                                          | 2008                 | 2009                       | 2010                       | 2011                       | 2012                       | 2013                       | 2014                       | 2015                       | 2016                       | 2017                       | 2018                       | Notes                                                                                  |
| \$          | Registered Litters                                                              | 353,263              | 310,566                    | 274,307                    | 245,210                    | 227,816                    | 215,709                    | 210,856                    | 211,708                    | 224,583                    | 240,061                    | 250,886                    | # AKC litters registered each year                                                     |
|             | Litter Complement                                                               | 1,694,657            | 1,498,637                  | 1,337,792                  | 1,211,543                  | 1,142,199                  | 1,095,662                  | 1,083,437                  | 1,102,724                  | 1,197,514                  | 1,300,468                  | 1,357,389                  | # Pups in each year's litters (known as the "Complement")                              |
|             | Average Complement                                                              | 4.80                 | 4.83                       | 4.88                       | 4.94                       | 5.01                       | 5.08                       | 5.14                       | 5.21                       | 5.33                       | 5.42                       | 5.41                       | Average # of pups per litter                                                           |
|             | Individually Registered Pups (to date)                                          | 655,034              | 566,781                    | 508,049                    | 483,475                    | 455,208                    | 450,698                    | 455,497                    | 466,557                    | 505,979                    | 514,914                    | 365,288                    | # Pups from each year's litters individually registered (to date)                      |
|             | Actual Return Rate (to date)                                                    | 38.7%                | 37.8%                      | 38.0%                      | 39.9%                      | 39.9%                      | 41.1%                      | 42.0%                      | 42.3%                      | 42.3%                      | 39.6%                      | 26.9%                      | % Pups from each year's litters individually registered (to date)                      |
| ats         | Limited Registrations (to date)                                                 | 76,697               | 73,715                     | 69,865                     | 73,257                     | 75,270                     | 78,945                     | 84,706                     | 95,212                     | 110,238                    | 121,064                    | 99,916                     | # Limited Registrations from each year's litters (to date)                             |
| d Stat      | % Complement Registered Limited (to date)                                       | 4.5%                 | 4.9%                       | 5.2%                       | 6.0%                       | 6.6%                       | 78,943                     | 7.8%                       | 8.6%                       | 9.2%                       | 9.3%                       | ,                          | % Pups from each year's litters Registered as Limited (to date)                        |
| lated       | Revoked Limited (to date)                                                       | 1,496                | 1,560                      | 1,311                      | 1,444                      | 1,456                      | 1,597                      | 1,710                      | 1,888                      | 1,673                      | 1,099                      | 394                        | # Revoked Limited Dogs from each year's litters (to date)                              |
| Litter Rela | Litters from Revoked Limited (to date)                                          | 1,400                | 1,421                      | 1,220                      | 1,311                      | 1,348                      | 1,497                      | 1,597                      | 1,755                      | 1,582                      | 1,053                      |                            | Litters involving each year's Revoked Limited (to date)                                |
|             | Complement Bitches Bred                                                         | 99,583               | 89,683                     | 81,504                     | 77,088                     | 76.981                     | 75,365                     | 74,420                     | 70,771                     | 61,728                     | 30,793                     | 4.117                      | Bitches from each year's litters that have been bred (to date)                         |
|             | Complement Digs Bred                                                            | 58,465               | 51,204                     | 45,879                     | 42,283                     | 40,500                     | 38,527                     | 37,359                     | 35,490                     | 32,822                     | 20,689                     | 3,016                      | Males from each year's litters that have been bred (to date)                           |
| ≓           | Total Complement Bred (to date)                                                 | 158,048              | 140,887                    | 127,383                    | 119,371                    | 117,481                    | 113,892                    | 111,779                    | 106,261                    | 94,550                     | 51,482                     |                            | Total from each year's litters that have been bred (to date)                           |
| ø           | % Complement Bred (to date)                                                     | 9.3%                 | 9.4%                       | 9.5%                       | 9.9%                       | 10.3%                      | 10.4%                      | 10.3%                      | 9.6%                       | 7.9%                       | 4.0%                       | 0.5%                       | % of each year's litters that have been bred (to date)                                 |
| *s          | Complement Bitches in Conformation                                              | 27,171               | 25,537                     | 24,710                     | 23,958                     | 23,384                     | 22,619                     | 21,880                     | 21,330                     | 20,990                     | 20,051                     | 10,277                     | # Bitches from each year's litters in Conformation (to date)                           |
| ē           | Complement Digs in Conformation                                                 | 21,605               | 20,041                     | 19,551                     | 18,997                     | 18,519                     | 17,381                     | 16,932                     | 16,053                     | 16,011                     | 14,894                     | 7,928                      | # Males from each year's litters in Conformation (to date)                             |
| Ĕ           | Total Complement in Conformation (to date)                                      | 48,776               | 45,578                     | 44,261                     | 42,955                     | 41,903                     | 40,000                     | 38,812                     | 37,383                     | 37,001                     | 34,945                     | ,                          | Total from each year's litters in Conformation (to date)                               |
| -           | % Complement in Conformation (to date)                                          | 2.9%                 | 3.0%                       | 3.3%                       | 3.5%                       | 3.7%                       | 3.7%                       | 3.6%                       | 3.4%                       | 3.1%                       | 2.7%                       | 1.3%                       |                                                                                        |
|             | Total Complement in Companion (to date)                                         | 11,105               | 10,727                     | 10,719                     | 11,092                     | 10,996                     | 10,716                     | 10,953                     | 10,482                     | 9,914                      | 6,527                      | 1,115                      | Total from each year's litters in Companion (to date)                                  |
|             | % Complement in Companion (to date)                                             | 0.66%                | 0.72%                      | 0.80%                      | 0.92%                      | 0.96%                      | 0.98%                      | 1.01%                      | 0.95%                      | 0.83%                      | 0.50%                      | 0.08%                      | % of each year's litters in Companion (to date)                                        |
|             | Total Complement Placing in Performance (to date)                               | 9,608                | 8,948                      | 8,905                      | 8,719                      | 8,148                      | 7,790                      | 7,527                      | 6,620                      | 5,493                      | 3,071                      | 484                        | Total from each year's litters placing in Performance (to date)                        |
|             | % Complement Placing in Performance (to date)                                   | 0.6%                 | 0.6%                       | 0.7%                       | 0.7%                       | 0.7%                       | 0.7%                       | 0.7%                       | 0.6%                       | 0.5%                       | 0.2%                       |                            | % of each year's litters placing in Performance (to date)                              |
|             |                                                                                 |                      |                            |                            |                            |                            |                            |                            | •                          |                            |                            |                            |                                                                                        |
|             | AKC Dog Registrations                                                           | 699,564              | 632,524                    | 546,482                    | 517,480                    | 480,689                    | 465,652                    | 463,592                    | 473,207                    | 510,691                    | 546,256                    |                            | # Registered from AKC Litters during each year                                         |
|             | FSS Registrations                                                               | 8,730                | 5,327                      | 4,059                      | 4,481                      | 3,995                      | 2,646                      | 3,028                      | 1,673                      | 415                        | 348                        |                            | # of FSS Dog Registrations each year                                                   |
|             | Conditional Registrations                                                       | 3,073                | 2,577                      | 2,187                      | 2,059                      | 1,971                      | 1,911                      | 2,194                      | 2,206                      | 2,414                      | 2,585                      |                            | # of Conditional Registrations each year                                               |
|             | Open Registrations<br>Foreign Registrations                                     | 1,338<br>7,695       | 1,042<br>7,028             | 1,375<br>6,768             | 1,334<br>6,502             | 1,650<br>7,011             | 1,623<br>6,732             | 1,552<br>7,082             | 2,305<br>7,774             | 1,827<br>9.054             | 1,599<br>9,996             |                            | # of Open Registrations each year<br># of Foreign-born Registrations each year         |
|             | Total Dogs Registered                                                           | 720,400              | 648,498                    | 560,871                    | 531,856                    | 495,316                    | 478,564                    | 477,448                    | 487,165                    | 524,401                    | 560,784                    | 580,446                    | Total Dog Registrations each year                                                      |
| ts          |                                                                                 |                      |                            |                            |                            |                            |                            |                            |                            |                            |                            |                            |                                                                                        |
| Sta         | Unique Bitches Bred (each year)<br>Unique Dogs Bred (each year)                 | 306,122              | 278,654<br>183.979         | 247,012<br>162,989         | 220,143<br>144,984         | 202,815<br>131.226         | 191,184                    | 185,589                    | 185,793<br>116.388         | 195,264                    | 206,528<br>124,323         |                            | Unique # bitches bred each year<br>Unique # males bred each year                       |
|             | Total Bred (each year)                                                          | 201,042              |                            |                            | 365,127                    | - / -                      | 122,939<br>314,123         | 118,079                    | 302,181                    | 119,477<br>314,741         | 330,851                    | -1                         | Unique # bred each year                                                                |
| ated        | Total Bred (each year)                                                          | 507,164              | 462,633                    | 410,001                    | 365,127                    | 334,041                    | 314,123                    | 303,668                    | 302,181                    | 314,741                    | 330,851                    | 344,274                    | Unique # bieu each year                                                                |
| Rel         | Unique Bitches in Conformation (each year)                                      | 72,217               | 69,234                     | 66,391                     | 64,631                     | 62,788                     | 60,897                     | 58,672                     | 57,167                     | 55,943                     | 54,822                     | 54,356                     | Unique # of bitches in Conformation each year                                          |
|             | Unique Dogs in Conformation (each year)                                         | 60,503               | 57,647                     | 55,070                     | 53,902                     | 52,889                     | 50,740                     | 48,568                     | 46,817                     | 45,272                     | 44,063                     |                            | Unique # of males in Conformation each year                                            |
| Dog         | Total Unique in Conformation (each year)                                        | 132,720              | 126,881                    | 121,461                    | 118,533                    | 115,677                    | 111,637                    | 107,240                    | 103,984                    | 101,215                    | 98,885                     | 97,667                     | Unique # in Conformation each year                                                     |
| a<br>S      | % Change Conformation                                                           |                      | -4.4%                      | -4.3%                      | -2.4%                      | -2.4%                      | -3.5%                      | -3.9%                      | -3.0%                      | -2.7%                      | -2.3%                      | -1.2%                      | YOY % Change Conformation total dogs                                                   |
| ťs          |                                                                                 |                      |                            |                            |                            |                            |                            |                            |                            |                            |                            |                            |                                                                                        |
| # 8         | Unique Bitches in Companion (each year)<br>Unique Dogs in Companion (each year) | 13,241<br>13.376     | 13,395<br>13,562           | 12,730<br>12,924           | 12,659<br>12,676           | 12,658<br>12,493           | 13,204<br>12,857           | 13,592<br>13,233           | 13,281<br>13.016           | 14,245<br>13,573           | 15,825<br>14,988           |                            | Unique # of bitches in Companion each year<br>Unique # of males in Companion each year |
| ã           | Total Unique in Companion (each year)                                           | 26,617               | 26,957                     | 25,654                     | 25,335                     | 25,151                     | 26,061                     | 26,825                     | 26,297                     | 27,818                     | 30,813                     |                            | Unique # in Companion each year                                                        |
|             | % Change Companion                                                              | 20,017               | 1.3%                       | -4.8%                      | -1.2%                      | -0.7%                      | 3.6%                       | 20,823                     | -2.0%                      | 5.8%                       | 10.8%                      |                            | YOY % Change Companion total dogs                                                      |
|             | Unique Bitches Placing in Performance (each year)                               | 20,159               | 19,968                     | 19,803                     | 20,408                     | 20,636                     | 20,354                     | 19,980                     | 19,694                     | 19,554                     | 19,022                     | 18,920                     | Unique # of bitches placing in Performance each year                                   |
|             | Unique Dogs Placing in Performance (each year)                                  | 18,402               | 19,968                     | 19,803                     | 20,408                     | 19,002                     | 20,354                     | 19,980                     | 19,694                     | 19,554                     | 19,022                     | 18,920                     | Unique # of males placing in Performance each year                                     |
|             | Total Unique Placing in Performance (each year)                                 | 38,561               | 38,219                     | 38,171                     | 39,180                     | 39,638                     | 39,206                     | 38,723                     | 37,956                     | 37,626                     | 36,488                     |                            | Unique # placing in Performance each year                                              |
|             | % Change Performance                                                            |                      | -0.9%                      | -0.1%                      | 2.6%                       | 1.2%                       | -1.1%                      | -1.2%                      | -2.0%                      | -0.9%                      | -3.0%                      |                            | YOY % Change Performance total dogs placing                                            |
|             | % Change YOY                                                                    | 2008                 | 2009                       | 2010                       | 2011                       | 2012                       | 2013                       | 2014                       | 2015                       | 2016                       | 2017                       | 2018                       |                                                                                        |
|             | Registered Litters                                                              | N/A                  | -12.1%                     | -11.7%                     | -10.6%                     | -7.1%                      | -5.3%                      | -2.2%                      | 0.4%                       | 6.1%                       | 6.9%                       | 4.5%                       | These 0/1s are calculated to the subscripts - these                                    |
|             | Litter Complement                                                               | N/A                  | -11.6%                     | -10.7%                     | -9.4%                      | -5.7%                      | -4.1%                      | -1.1%                      | 1.8%                       | 8.6%                       | 8.6%                       | 4.4%                       | These %'s are calculated to show the change<br>each year from the previous year.       |
|             | Registered Dogs                                                                 | N/A                  | -10.0%                     | -13.5%                     | -5.2%                      | -6.9%                      | -3.4%                      | 0.0%                       | 2.0%                       | 7.6%                       | 6.9%                       | 3.5%                       | each year nom the previous year.                                                       |
|             | % Change Relative 2008                                                          | 2008                 | 2009                       | 2010                       | 2011                       | 2012                       | 2013                       | 2014                       | 2015                       | 2016                       | 2017                       | 2018                       |                                                                                        |
|             |                                                                                 |                      |                            |                            |                            |                            |                            |                            |                            |                            |                            |                            |                                                                                        |
|             | Registered Litters                                                              | 0.0%                 | -12.1%                     | -22.4%                     | -30.6%                     | -35.5%                     | -38.9%                     | -40.3%                     | -40.1%                     | -36.4%                     | -32.0%                     | -29.0%                     | These %'s are calculated to show the change                                            |
|             |                                                                                 | 0.0%<br>0.0%<br>0.0% | -12.1%<br>-11.6%<br>-10.0% | -22.4%<br>-21.1%<br>-22.1% | -30.6%<br>-28.5%<br>-26.2% | -35.5%<br>-32.6%<br>-31.2% | -38.9%<br>-35.3%<br>-33.6% | -40.3%<br>-36.1%<br>-33.7% | -40.1%<br>-34.9%<br>-32.4% | -36.4%<br>-29.3%<br>-27.2% | -32.0%<br>-23.3%<br>-22.2% | -29.0%<br>-19.9%<br>-19.4% | These %'s are calculated to show the change<br>each year compared to 2008.             |