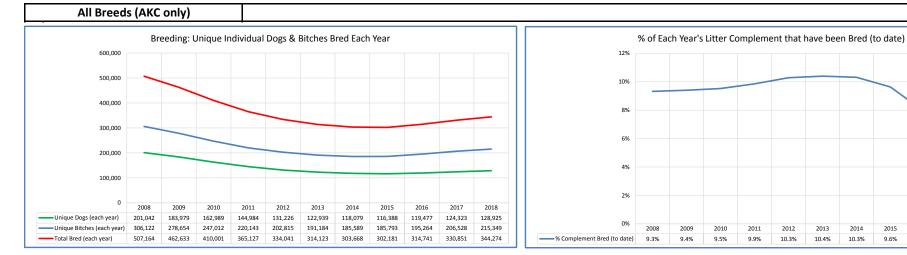

|             | All Breeds (AKC only)                                                           |                      |                            |                            |                            |                            |                            |                            |                            |                            |                            |                            |                                                                                        |
|-------------|---------------------------------------------------------------------------------|----------------------|----------------------------|----------------------------|----------------------------|----------------------------|----------------------------|----------------------------|----------------------------|----------------------------|----------------------------|----------------------------|----------------------------------------------------------------------------------------|
|             | Metric                                                                          | 2008                 | 2009                       | 2010                       | 2011                       | 2012                       | 2013                       | 2014                       | 2015                       | 2016                       | 2017                       | 2018                       | Notes                                                                                  |
| \$          | Registered Litters                                                              | 353,263              | 310,566                    | 274,307                    | 245,210                    | 227,816                    | 215,709                    | 210,856                    | 211,708                    | 224,583                    | 240,061                    | 250,886                    | # AKC litters registered each year                                                     |
|             | Litter Complement                                                               | 1,694,657            | 1,498,637                  | 1,337,792                  | 1,211,543                  | 1,142,199                  | 1,095,662                  | 1,083,437                  | 1,102,724                  | 1,197,514                  | 1,300,468                  | 1,357,389                  | # Pups in each year's litters (known as the "Complement")                              |
|             | Average Complement                                                              | 4.80                 | 4.83                       | 4.88                       | 4.94                       | 5.01                       | 5.08                       | 5.14                       | 5.21                       | 5.33                       | 5.42                       | 5.41                       | Average # of pups per litter                                                           |
|             | Individually Registered Pups (to date)                                          | 655,034              | 566,781                    | 508,049                    | 483,475                    | 455,208                    | 450,698                    | 455,497                    | 466,557                    | 505,979                    | 514,914                    | 365,288                    | # Pups from each year's litters individually registered (to date)                      |
|             | Actual Return Rate (to date)                                                    | 38.7%                | 37.8%                      | 38.0%                      | 39.9%                      | 39.9%                      | 41.1%                      | 42.0%                      | 42.3%                      | 42.3%                      | 39.6%                      | 26.9%                      | % Pups from each year's litters individually registered (to date)                      |
| ats         | Limited Registrations (to date)                                                 | 76,697               | 73,715                     | 69,865                     | 73,257                     | 75,270                     | 78,945                     | 84,706                     | 95,212                     | 110,238                    | 121,064                    | 99,916                     | # Limited Registrations from each year's litters (to date)                             |
| d Stat      | % Complement Registered Limited (to date)                                       | 4.5%                 | 4.9%                       | 5.2%                       | 6.0%                       | 6.6%                       | 78,943                     | 7.8%                       | 8.6%                       | 9.2%                       | 9.3%                       | ,                          | % Pups from each year's litters Registered as Limited (to date)                        |
| lated       | Revoked Limited (to date)                                                       | 1,496                | 1,560                      | 1,311                      | 1,444                      | 1,456                      | 1,597                      | 1,710                      | 1,888                      | 1,673                      | 1,099                      | 394                        | # Revoked Limited Dogs from each year's litters (to date)                              |
| Litter Rela | Litters from Revoked Limited (to date)                                          | 1,400                | 1,421                      | 1,220                      | 1,311                      | 1,348                      | 1,497                      | 1,597                      | 1,755                      | 1,582                      | 1,053                      |                            | Litters involving each year's Revoked Limited (to date)                                |
|             | Complement Bitches Bred                                                         | 99,583               | 89,683                     | 81,504                     | 77,088                     | 76.981                     | 75,365                     | 74,420                     | 70,771                     | 61,728                     | 30,793                     | 4.117                      | Bitches from each year's litters that have been bred (to date)                         |
|             | Complement Digs Bred                                                            | 58,465               | 51,204                     | 45,879                     | 42,283                     | 40,500                     | 38,527                     | 37,359                     | 35,490                     | 32,822                     | 20,689                     | 3,016                      | Males from each year's litters that have been bred (to date)                           |
| ≓           | Total Complement Bred (to date)                                                 | 158,048              | 140,887                    | 127,383                    | 119,371                    | 117,481                    | 113,892                    | 111,779                    | 106,261                    | 94,550                     | 51,482                     |                            | Total from each year's litters that have been bred (to date)                           |
| ø           | % Complement Bred (to date)                                                     | 9.3%                 | 9.4%                       | 9.5%                       | 9.9%                       | 10.3%                      | 10.4%                      | 10.3%                      | 9.6%                       | 7.9%                       | 4.0%                       | 0.5%                       | % of each year's litters that have been bred (to date)                                 |
| *s          | Complement Bitches in Conformation                                              | 27,171               | 25,537                     | 24,710                     | 23,958                     | 23,384                     | 22,619                     | 21,880                     | 21,330                     | 20,990                     | 20,051                     | 10,277                     | # Bitches from each year's litters in Conformation (to date)                           |
| ē           | Complement Digs in Conformation                                                 | 21,605               | 20,041                     | 19,551                     | 18,997                     | 18,519                     | 17,381                     | 16,932                     | 16,053                     | 16,011                     | 14,894                     | 7,928                      | # Males from each year's litters in Conformation (to date)                             |
| Ĕ           | Total Complement in Conformation (to date)                                      | 48,776               | 45,578                     | 44,261                     | 42,955                     | 41,903                     | 40,000                     | 38,812                     | 37,383                     | 37,001                     | 34,945                     | ,                          | Total from each year's litters in Conformation (to date)                               |
| -           | % Complement in Conformation (to date)                                          | 2.9%                 | 3.0%                       | 3.3%                       | 3.5%                       | 3.7%                       | 3.7%                       | 3.6%                       | 3.4%                       | 3.1%                       | 2.7%                       | 1.3%                       |                                                                                        |
|             | Total Complement in Companion (to date)                                         | 11,105               | 10,727                     | 10,719                     | 11,092                     | 10,996                     | 10,716                     | 10,953                     | 10,482                     | 9,914                      | 6,527                      | 1,115                      | Total from each year's litters in Companion (to date)                                  |
|             | % Complement in Companion (to date)                                             | 0.66%                | 0.72%                      | 0.80%                      | 0.92%                      | 0.96%                      | 0.98%                      | 1.01%                      | 0.95%                      | 0.83%                      | 0.50%                      | 0.08%                      | % of each year's litters in Companion (to date)                                        |
|             | Total Complement Placing in Performance (to date)                               | 9,608                | 8,948                      | 8,905                      | 8,719                      | 8,148                      | 7,790                      | 7,527                      | 6,620                      | 5,493                      | 3,071                      | 484                        | Total from each year's litters placing in Performance (to date)                        |
|             | % Complement Placing in Performance (to date)                                   | 0.6%                 | 0.6%                       | 0.7%                       | 0.7%                       | 0.7%                       | 0.7%                       | 0.7%                       | 0.6%                       | 0.5%                       | 0.2%                       |                            | % of each year's litters placing in Performance (to date)                              |
|             |                                                                                 |                      |                            |                            |                            |                            |                            |                            | •                          |                            |                            |                            |                                                                                        |
|             | AKC Dog Registrations                                                           | 699,564              | 632,524                    | 546,482                    | 517,480                    | 480,689                    | 465,652                    | 463,592                    | 473,207                    | 510,691                    | 546,256                    |                            | # Registered from AKC Litters during each year                                         |
|             | FSS Registrations                                                               | 8,730                | 5,327                      | 4,059                      | 4,481                      | 3,995                      | 2,646                      | 3,028                      | 1,673                      | 415                        | 348                        |                            | # of FSS Dog Registrations each year                                                   |
|             | Conditional Registrations                                                       | 3,073                | 2,577                      | 2,187                      | 2,059                      | 1,971                      | 1,911                      | 2,194                      | 2,206                      | 2,414                      | 2,585                      |                            | # of Conditional Registrations each year                                               |
|             | Open Registrations<br>Foreign Registrations                                     | 1,338<br>7,695       | 1,042<br>7,028             | 1,375<br>6,768             | 1,334<br>6,502             | 1,650<br>7,011             | 1,623<br>6,732             | 1,552<br>7,082             | 2,305<br>7,774             | 1,827<br>9.054             | 1,599<br>9,996             |                            | # of Open Registrations each year<br># of Foreign-born Registrations each year         |
|             | Total Dogs Registered                                                           | 720,400              | 648,498                    | 560,871                    | 531,856                    | 495,316                    | 478,564                    | 477,448                    | 487,165                    | 524,401                    | 560,784                    | 580,446                    | Total Dog Registrations each year                                                      |
| ts          |                                                                                 |                      |                            |                            |                            |                            |                            |                            |                            |                            |                            |                            |                                                                                        |
| Sta         | Unique Bitches Bred (each year)<br>Unique Dogs Bred (each year)                 | 306,122              | 278,654<br>183.979         | 247,012<br>162,989         | 220,143<br>144,984         | 202,815<br>131.226         | 191,184                    | 185,589                    | 185,793<br>116.388         | 195,264                    | 206,528<br>124,323         |                            | Unique # bitches bred each year<br>Unique # males bred each year                       |
|             | Total Bred (each year)                                                          | 201,042              |                            |                            | 365,127                    | - / -                      | 122,939<br>314,123         | 118,079                    | 302,181                    | 119,477<br>314,741         | 330,851                    | -1                         | Unique # bred each year                                                                |
| ated        | Total Bred (each year)                                                          | 507,164              | 462,633                    | 410,001                    | 365,127                    | 334,041                    | 314,123                    | 303,668                    | 302,181                    | 314,741                    | 330,851                    | 344,274                    | Unique # bieu each year                                                                |
| Rel         | Unique Bitches in Conformation (each year)                                      | 72,217               | 69,234                     | 66,391                     | 64,631                     | 62,788                     | 60,897                     | 58,672                     | 57,167                     | 55,943                     | 54,822                     | 54,356                     | Unique # of bitches in Conformation each year                                          |
|             | Unique Dogs in Conformation (each year)                                         | 60,503               | 57,647                     | 55,070                     | 53,902                     | 52,889                     | 50,740                     | 48,568                     | 46,817                     | 45,272                     | 44,063                     |                            | Unique # of males in Conformation each year                                            |
| Dog         | Total Unique in Conformation (each year)                                        | 132,720              | 126,881                    | 121,461                    | 118,533                    | 115,677                    | 111,637                    | 107,240                    | 103,984                    | 101,215                    | 98,885                     | 97,667                     | Unique # in Conformation each year                                                     |
| a<br>S      | % Change Conformation                                                           |                      | -4.4%                      | -4.3%                      | -2.4%                      | -2.4%                      | -3.5%                      | -3.9%                      | -3.0%                      | -2.7%                      | -2.3%                      | -1.2%                      | YOY % Change Conformation total dogs                                                   |
| ťs          |                                                                                 |                      |                            |                            |                            |                            |                            |                            |                            |                            |                            |                            |                                                                                        |
| # 8         | Unique Bitches in Companion (each year)<br>Unique Dogs in Companion (each year) | 13,241<br>13.376     | 13,395<br>13,562           | 12,730<br>12,924           | 12,659<br>12,676           | 12,658<br>12,493           | 13,204<br>12,857           | 13,592<br>13,233           | 13,281<br>13.016           | 14,245<br>13,573           | 15,825<br>14,988           |                            | Unique # of bitches in Companion each year<br>Unique # of males in Companion each year |
| ã           | Total Unique in Companion (each year)                                           | 26,617               | 26,957                     | 25,654                     | 25,335                     | 25,151                     | 26,061                     | 26,825                     | 26,297                     | 27,818                     | 30,813                     |                            | Unique # in Companion each year                                                        |
|             | % Change Companion                                                              | 20,017               | 1.3%                       | -4.8%                      | -1.2%                      | -0.7%                      | 3.6%                       | 20,823                     | -2.0%                      | 5.8%                       | 10.8%                      |                            | YOY % Change Companion total dogs                                                      |
|             | Unique Bitches Placing in Performance (each year)                               | 20,159               | 19,968                     | 19,803                     | 20,408                     | 20,636                     | 20,354                     | 19,980                     | 19,694                     | 19,554                     | 19,022                     | 18,920                     | Unique # of bitches placing in Performance each year                                   |
|             | Unique Dogs Placing in Performance (each year)                                  | 18,402               | 19,968                     | 19,803                     | 20,408                     | 19,002                     | 20,354                     | 19,980                     | 19,694                     | 19,554                     | 19,022                     | 18,920                     | Unique # of males placing in Performance each year                                     |
|             | Total Unique Placing in Performance (each year)                                 | 38,561               | 38,219                     | 38,171                     | 39,180                     | 39,638                     | 39,206                     | 38,723                     | 37,956                     | 37,626                     | 36,488                     |                            | Unique # placing in Performance each year                                              |
|             | % Change Performance                                                            |                      | -0.9%                      | -0.1%                      | 2.6%                       | 1.2%                       | -1.1%                      | -1.2%                      | -2.0%                      | -0.9%                      | -3.0%                      |                            | YOY % Change Performance total dogs placing                                            |
|             | % Change YOY                                                                    | 2008                 | 2009                       | 2010                       | 2011                       | 2012                       | 2013                       | 2014                       | 2015                       | 2016                       | 2017                       | 2018                       |                                                                                        |
|             | Registered Litters                                                              | N/A                  | -12.1%                     | -11.7%                     | -10.6%                     | -7.1%                      | -5.3%                      | -2.2%                      | 0.4%                       | 6.1%                       | 6.9%                       | 4.5%                       | These 0/1s are calculated to the subscripts - these                                    |
|             | Litter Complement                                                               | N/A                  | -11.6%                     | -10.7%                     | -9.4%                      | -5.7%                      | -4.1%                      | -1.1%                      | 1.8%                       | 8.6%                       | 8.6%                       | 4.4%                       | These %'s are calculated to show the change<br>each year from the previous year.       |
|             | Registered Dogs                                                                 | N/A                  | -10.0%                     | -13.5%                     | -5.2%                      | -6.9%                      | -3.4%                      | 0.0%                       | 2.0%                       | 7.6%                       | 6.9%                       | 3.5%                       | each year nom the previous year.                                                       |
|             | % Change Relative 2008                                                          | 2008                 | 2009                       | 2010                       | 2011                       | 2012                       | 2013                       | 2014                       | 2015                       | 2016                       | 2017                       | 2018                       |                                                                                        |
|             |                                                                                 |                      |                            |                            |                            |                            |                            |                            |                            |                            |                            |                            |                                                                                        |
|             | Registered Litters                                                              | 0.0%                 | -12.1%                     | -22.4%                     | -30.6%                     | -35.5%                     | -38.9%                     | -40.3%                     | -40.1%                     | -36.4%                     | -32.0%                     | -29.0%                     | These %'s are calculated to show the change                                            |
|             |                                                                                 | 0.0%<br>0.0%<br>0.0% | -12.1%<br>-11.6%<br>-10.0% | -22.4%<br>-21.1%<br>-22.1% | -30.6%<br>-28.5%<br>-26.2% | -35.5%<br>-32.6%<br>-31.2% | -38.9%<br>-35.3%<br>-33.6% | -40.3%<br>-36.1%<br>-33.7% | -40.1%<br>-34.9%<br>-32.4% | -36.4%<br>-29.3%<br>-27.2% | -32.0%<br>-23.3%<br>-22.2% | -29.0%<br>-19.9%<br>-19.4% | These %'s are calculated to show the change<br>each year compared to 2008.             |

2012

10.3%

2013

10.4%

2014

10.3%

2015

9.6%

2016

7.9%

2017

4.0%

2018

0.5%