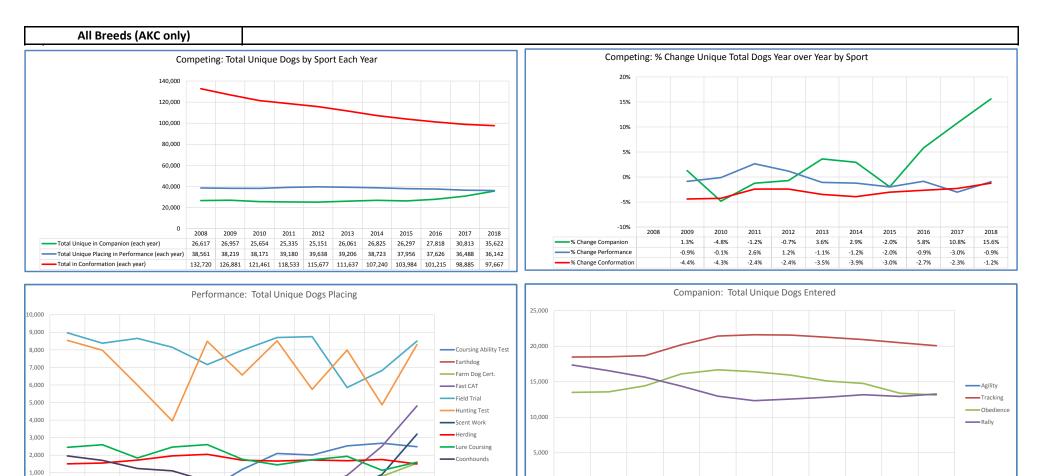

|             | All Breeds (AKC only)                                                           |                      |                            |                            |                            |                            |                            |                            |                            |                            |                            |                            |                                                                                        |
|-------------|---------------------------------------------------------------------------------|----------------------|----------------------------|----------------------------|----------------------------|----------------------------|----------------------------|----------------------------|----------------------------|----------------------------|----------------------------|----------------------------|----------------------------------------------------------------------------------------|
|             | Metric                                                                          | 2008                 | 2009                       | 2010                       | 2011                       | 2012                       | 2013                       | 2014                       | 2015                       | 2016                       | 2017                       | 2018                       | Notes                                                                                  |
| \$          | Registered Litters                                                              | 353,263              | 310,566                    | 274,307                    | 245,210                    | 227,816                    | 215,709                    | 210,856                    | 211,708                    | 224,583                    | 240,061                    | 250,886                    | # AKC litters registered each year                                                     |
|             | Litter Complement                                                               | 1,694,657            | 1,498,637                  | 1,337,792                  | 1,211,543                  | 1,142,199                  | 1,095,662                  | 1,083,437                  | 1,102,724                  | 1,197,514                  | 1,300,468                  | 1,357,389                  | # Pups in each year's litters (known as the "Complement")                              |
|             | Average Complement                                                              | 4.80                 | 4.83                       | 4.88                       | 4.94                       | 5.01                       | 5.08                       | 5.14                       | 5.21                       | 5.33                       | 5.42                       | 5.41                       | Average # of pups per litter                                                           |
|             | Individually Registered Pups (to date)                                          | 655,034              | 566,781                    | 508,049                    | 483,475                    | 455,208                    | 450,698                    | 455,497                    | 466,557                    | 505,979                    | 514,914                    | 365,288                    | # Pups from each year's litters individually registered (to date)                      |
|             | Actual Return Rate (to date)                                                    | 38.7%                | 37.8%                      | 38.0%                      | 39.9%                      | 39.9%                      | 41.1%                      | 42.0%                      | 42.3%                      | 42.3%                      | 39.6%                      | 26.9%                      | % Pups from each year's litters individually registered (to date)                      |
| ats         | Limited Registrations (to date)                                                 | 76,697               | 73,715                     | 69,865                     | 73,257                     | 75,270                     | 78,945                     | 84,706                     | 95,212                     | 110,238                    | 121,064                    | 99,916                     | # Limited Registrations from each year's litters (to date)                             |
| d Stat      | % Complement Registered Limited (to date)                                       | 4.5%                 | 4.9%                       | 5.2%                       | 6.0%                       | 6.6%                       | 78,943                     | 7.8%                       | 8.6%                       | 9.2%                       | 9.3%                       | ,                          | % Pups from each year's litters Registered as Limited (to date)                        |
| lated       | Revoked Limited (to date)                                                       | 1,496                | 1,560                      | 1,311                      | 1,444                      | 1,456                      | 1,597                      | 1,710                      | 1,888                      | 1,673                      | 1,099                      | 394                        | # Revoked Limited Dogs from each year's litters (to date)                              |
| Litter Rela | Litters from Revoked Limited (to date)                                          | 1,400                | 1,421                      | 1,220                      | 1,311                      | 1,348                      | 1,497                      | 1,597                      | 1,755                      | 1,582                      | 1,053                      |                            | Litters involving each year's Revoked Limited (to date)                                |
|             | Complement Bitches Bred                                                         | 99,583               | 89,683                     | 81,504                     | 77,088                     | 76.981                     | 75,365                     | 74,420                     | 70,771                     | 61,728                     | 30,793                     | 4.117                      | Bitches from each year's litters that have been bred (to date)                         |
|             | Complement Digs Bred                                                            | 58,465               | 51,204                     | 45,879                     | 42,283                     | 40,500                     | 38,527                     | 37,359                     | 35,490                     | 32,822                     | 20,689                     | 3,016                      | Males from each year's litters that have been bred (to date)                           |
| ≓           | Total Complement Bred (to date)                                                 | 158,048              | 140,887                    | 127,383                    | 119,371                    | 117,481                    | 113,892                    | 111,779                    | 106,261                    | 94,550                     | 51,482                     |                            | Total from each year's litters that have been bred (to date)                           |
| ø           | % Complement Bred (to date)                                                     | 9.3%                 | 9.4%                       | 9.5%                       | 9.9%                       | 10.3%                      | 10.4%                      | 10.3%                      | 9.6%                       | 7.9%                       | 4.0%                       | 0.5%                       | % of each year's litters that have been bred (to date)                                 |
| *s          | Complement Bitches in Conformation                                              | 27,171               | 25,537                     | 24,710                     | 23,958                     | 23,384                     | 22,619                     | 21,880                     | 21,330                     | 20,990                     | 20,051                     | 10,277                     | # Bitches from each year's litters in Conformation (to date)                           |
| ē           | Complement Digs in Conformation                                                 | 21,605               | 20,041                     | 19,551                     | 18,997                     | 18,519                     | 17,381                     | 16,932                     | 16,053                     | 16,011                     | 14,894                     | 7,928                      | # Males from each year's litters in Conformation (to date)                             |
| Ĕ           | Total Complement in Conformation (to date)                                      | 48,776               | 45,578                     | 44,261                     | 42,955                     | 41,903                     | 40,000                     | 38,812                     | 37,383                     | 37,001                     | 34,945                     | ,                          | Total from each year's litters in Conformation (to date)                               |
| -           | % Complement in Conformation (to date)                                          | 2.9%                 | 3.0%                       | 3.3%                       | 3.5%                       | 3.7%                       | 3.7%                       | 3.6%                       | 3.4%                       | 3.1%                       | 2.7%                       | 1.3%                       |                                                                                        |
|             | Total Complement in Companion (to date)                                         | 11,105               | 10,727                     | 10,719                     | 11,092                     | 10,996                     | 10,716                     | 10,953                     | 10,482                     | 9,914                      | 6,527                      | 1,115                      | Total from each year's litters in Companion (to date)                                  |
|             | % Complement in Companion (to date)                                             | 0.66%                | 0.72%                      | 0.80%                      | 0.92%                      | 0.96%                      | 0.98%                      | 1.01%                      | 0.95%                      | 0.83%                      | 0.50%                      | 0.08%                      | % of each year's litters in Companion (to date)                                        |
|             | Total Complement Placing in Performance (to date)                               | 9,608                | 8,948                      | 8,905                      | 8,719                      | 8,148                      | 7,790                      | 7,527                      | 6,620                      | 5,493                      | 3,071                      | 484                        | Total from each year's litters placing in Performance (to date)                        |
|             | % Complement Placing in Performance (to date)                                   | 0.6%                 | 0.6%                       | 0.7%                       | 0.7%                       | 0.7%                       | 0.7%                       | 0.7%                       | 0.6%                       | 0.5%                       | 0.2%                       |                            | % of each year's litters placing in Performance (to date)                              |
|             |                                                                                 |                      |                            |                            |                            |                            |                            |                            | •                          |                            |                            |                            |                                                                                        |
|             | AKC Dog Registrations                                                           | 699,564              | 632,524                    | 546,482                    | 517,480                    | 480,689                    | 465,652                    | 463,592                    | 473,207                    | 510,691                    | 546,256                    |                            | # Registered from AKC Litters during each year                                         |
|             | FSS Registrations                                                               | 8,730                | 5,327                      | 4,059                      | 4,481                      | 3,995                      | 2,646                      | 3,028                      | 1,673                      | 415                        | 348                        |                            | # of FSS Dog Registrations each year                                                   |
|             | Conditional Registrations                                                       | 3,073                | 2,577                      | 2,187                      | 2,059                      | 1,971                      | 1,911                      | 2,194                      | 2,206                      | 2,414                      | 2,585                      |                            | # of Conditional Registrations each year                                               |
|             | Open Registrations<br>Foreign Registrations                                     | 1,338<br>7,695       | 1,042<br>7,028             | 1,375<br>6,768             | 1,334<br>6,502             | 1,650<br>7,011             | 1,623<br>6,732             | 1,552<br>7,082             | 2,305<br>7,774             | 1,827<br>9.054             | 1,599<br>9,996             |                            | # of Open Registrations each year<br># of Foreign-born Registrations each year         |
|             | Total Dogs Registered                                                           | 720,400              | 648,498                    | 560,871                    | 531,856                    | 495,316                    | 478,564                    | 477,448                    | 487,165                    | 524,401                    | 560,784                    | 580,446                    | Total Dog Registrations each year                                                      |
| ts          |                                                                                 |                      |                            |                            |                            |                            |                            |                            |                            |                            |                            |                            |                                                                                        |
| Sta         | Unique Bitches Bred (each year)<br>Unique Dogs Bred (each year)                 | 306,122              | 278,654<br>183.979         | 247,012<br>162,989         | 220,143<br>144,984         | 202,815<br>131.226         | 191,184                    | 185,589                    | 185,793<br>116.388         | 195,264                    | 206,528<br>124,323         |                            | Unique # bitches bred each year<br>Unique # males bred each year                       |
|             | Total Bred (each year)                                                          | 201,042              |                            |                            | 365,127                    | - / -                      | 122,939<br>314,123         | 118,079                    | 302,181                    | 119,477<br>314,741         | 330,851                    | -1                         | Unique # bred each year                                                                |
| ated        | Total Bred (each year)                                                          | 507,164              | 462,633                    | 410,001                    | 365,127                    | 334,041                    | 314,123                    | 303,668                    | 302,181                    | 314,741                    | 330,851                    | 344,274                    | Unique # bieu each year                                                                |
| Rel         | Unique Bitches in Conformation (each year)                                      | 72,217               | 69,234                     | 66,391                     | 64,631                     | 62,788                     | 60,897                     | 58,672                     | 57,167                     | 55,943                     | 54,822                     | 54,356                     | Unique # of bitches in Conformation each year                                          |
|             | Unique Dogs in Conformation (each year)                                         | 60,503               | 57,647                     | 55,070                     | 53,902                     | 52,889                     | 50,740                     | 48,568                     | 46,817                     | 45,272                     | 44,063                     |                            | Unique # of males in Conformation each year                                            |
| Dog         | Total Unique in Conformation (each year)                                        | 132,720              | 126,881                    | 121,461                    | 118,533                    | 115,677                    | 111,637                    | 107,240                    | 103,984                    | 101,215                    | 98,885                     | 97,667                     | Unique # in Conformation each year                                                     |
| a<br>S      | % Change Conformation                                                           |                      | -4.4%                      | -4.3%                      | -2.4%                      | -2.4%                      | -3.5%                      | -3.9%                      | -3.0%                      | -2.7%                      | -2.3%                      | -1.2%                      | YOY % Change Conformation total dogs                                                   |
| ťs          |                                                                                 |                      |                            |                            |                            |                            |                            |                            |                            |                            |                            |                            |                                                                                        |
| # 8         | Unique Bitches in Companion (each year)<br>Unique Dogs in Companion (each year) | 13,241<br>13.376     | 13,395<br>13,562           | 12,730<br>12,924           | 12,659<br>12,676           | 12,658<br>12,493           | 13,204<br>12,857           | 13,592<br>13,233           | 13,281<br>13.016           | 14,245<br>13,573           | 15,825<br>14,988           |                            | Unique # of bitches in Companion each year<br>Unique # of males in Companion each year |
| ã           | Total Unique in Companion (each year)                                           | 26,617               | 26,957                     | 25,654                     | 25,335                     | 25,151                     | 26,061                     | 26,825                     | 26,297                     | 27,818                     | 30,813                     |                            | Unique # in Companion each year                                                        |
|             | % Change Companion                                                              | 20,017               | 1.3%                       | -4.8%                      | -1.2%                      | -0.7%                      | 3.6%                       | 20,823                     | -2.0%                      | 5.8%                       | 10.8%                      |                            | YOY % Change Companion total dogs                                                      |
|             | Unique Bitches Placing in Performance (each year)                               | 20,159               | 19,968                     | 19,803                     | 20,408                     | 20,636                     | 20,354                     | 19,980                     | 19,694                     | 19,554                     | 19,022                     | 18,920                     | Unique # of bitches placing in Performance each year                                   |
|             | Unique Dogs Placing in Performance (each year)                                  | 18,402               | 19,968                     | 19,803                     | 20,408                     | 19,002                     | 20,354                     | 19,980                     | 19,694                     | 19,554                     | 19,022                     | 18,920                     | Unique # of males placing in Performance each year                                     |
|             | Total Unique Placing in Performance (each year)                                 | 38,561               | 38,219                     | 38,171                     | 39,180                     | 39,638                     | 39,206                     | 38,723                     | 37,956                     | 37,626                     | 36,488                     |                            | Unique # placing in Performance each year                                              |
|             | % Change Performance                                                            |                      | -0.9%                      | -0.1%                      | 2.6%                       | 1.2%                       | -1.1%                      | -1.2%                      | -2.0%                      | -0.9%                      | -3.0%                      |                            | YOY % Change Performance total dogs placing                                            |
|             | % Change YOY                                                                    | 2008                 | 2009                       | 2010                       | 2011                       | 2012                       | 2013                       | 2014                       | 2015                       | 2016                       | 2017                       | 2018                       |                                                                                        |
|             | Registered Litters                                                              | N/A                  | -12.1%                     | -11.7%                     | -10.6%                     | -7.1%                      | -5.3%                      | -2.2%                      | 0.4%                       | 6.1%                       | 6.9%                       | 4.5%                       | These 0/1s are calculated to the subscripts - these                                    |
|             | Litter Complement                                                               | N/A                  | -11.6%                     | -10.7%                     | -9.4%                      | -5.7%                      | -4.1%                      | -1.1%                      | 1.8%                       | 8.6%                       | 8.6%                       | 4.4%                       | These %'s are calculated to show the change<br>each year from the previous year.       |
|             | Registered Dogs                                                                 | N/A                  | -10.0%                     | -13.5%                     | -5.2%                      | -6.9%                      | -3.4%                      | 0.0%                       | 2.0%                       | 7.6%                       | 6.9%                       | 3.5%                       | each year nom the previous year.                                                       |
|             | % Change Relative 2008                                                          | 2008                 | 2009                       | 2010                       | 2011                       | 2012                       | 2013                       | 2014                       | 2015                       | 2016                       | 2017                       | 2018                       |                                                                                        |
|             |                                                                                 |                      |                            |                            |                            |                            |                            |                            |                            |                            |                            |                            |                                                                                        |
|             | Registered Litters                                                              | 0.0%                 | -12.1%                     | -22.4%                     | -30.6%                     | -35.5%                     | -38.9%                     | -40.3%                     | -40.1%                     | -36.4%                     | -32.0%                     | -29.0%                     | These %'s are calculated to show the change                                            |
|             |                                                                                 | 0.0%<br>0.0%<br>0.0% | -12.1%<br>-11.6%<br>-10.0% | -22.4%<br>-21.1%<br>-22.1% | -30.6%<br>-28.5%<br>-26.2% | -35.5%<br>-32.6%<br>-31.2% | -38.9%<br>-35.3%<br>-33.6% | -40.3%<br>-36.1%<br>-33.7% | -40.1%<br>-34.9%<br>-32.4% | -36.4%<br>-29.3%<br>-27.2% | -32.0%<br>-23.3%<br>-22.2% | -29.0%<br>-19.9%<br>-19.4% | These %'s are calculated to show the change<br>each year compared to 2008.             |